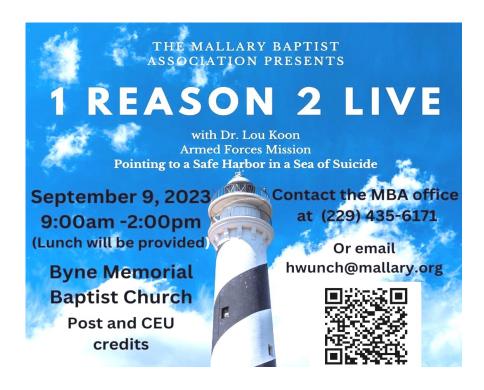

Suicide is an epidemic in today's world. If you are a pastor, work with youth in any capacity, or law enforcement etc. **1 Reason 2 Live conference** is a great way to learn how to spot people at risk. It is held locally at Byne Memorial Baptist in Albany on September  $9^{th}$  at 9AM. Remember 9-9 @ Byne @ 9

#### SEPTEMBER

- 9 1 Reason 2 Live; Pointing to a Safe Harbor in a Sea of Suicide 9 am Byne Memorial Baptist Church, Albany, GA
- 15-16 Women on Mission Series; Pinnacle Retreat Center, Clayton